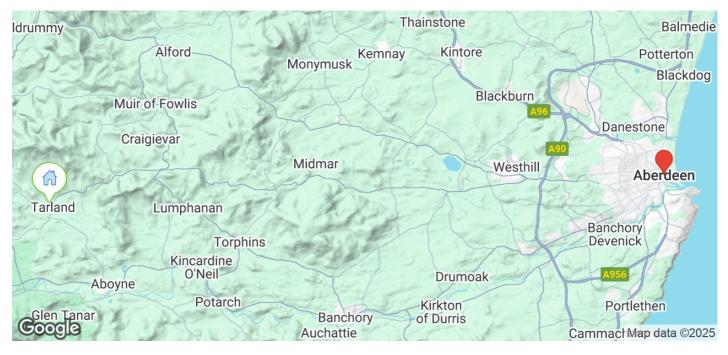

**Location** Tarland is a picturesque rural village situated approximately 32 miles from Aberdeen and within 25 minutes commuting distance of Westhill where there are oil offices and industrial complexes and an ever extending range of retail units. The village itself has a number of shops and hotels. There is a local primary school and secondary education is catered for at nearby Aboyne. There is also the renowned nine hole golf course with club house, the area is perfect for outdoor enthusiasts with a wide and varied range of sporting activities including hill walking, skiing, gliding and field sports. Also within short easy commuting distance are the delightful Deeside towns of Aboyne and Banchory.

### Directions

From Aberdeen take the A944 road towards Westhill and at the roundabout just before Westhill take the first exit joining the B9119 road to Tarland. Travel for approximately 23 miles until you reach the

Plot

village. The site is accessed by a shared lane at the far end of the village square, just beyond the paper shop.