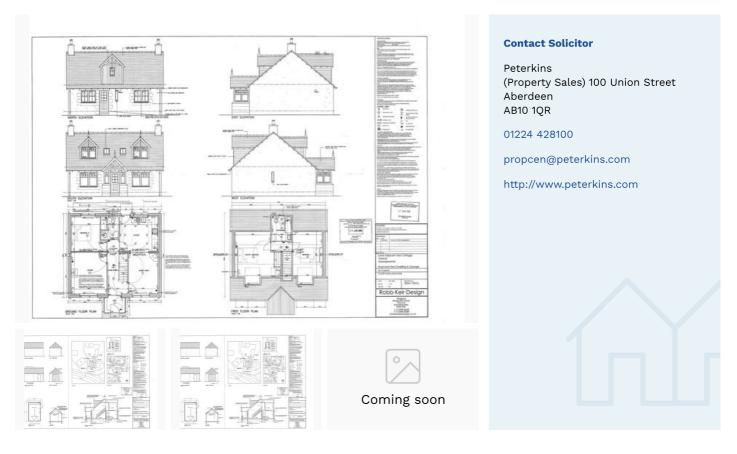

## Accommodation comprises

Plot with planning permission for a 3 bed detached house. Village location. Serviced plot. Existing detached garage.

Situated in the heart of the village of Tarland, we are delighted to offer for sale this superb residential building plot extending to approximately 300sqm is located just off the village square.

The serviced plot has full planning permission and a building warrant for the erection of a 3 bedroom detached house and is accessed from a lane which leads to the site. In addition there is a substantial detached garage already constructed adjacent to the plot.

Services connected - electric, water, mains sewer and telephone. A copy of the plans can be viewed at our Aberdeen office.

Building plots in this area are rarely available therefore early viewing is advisable.