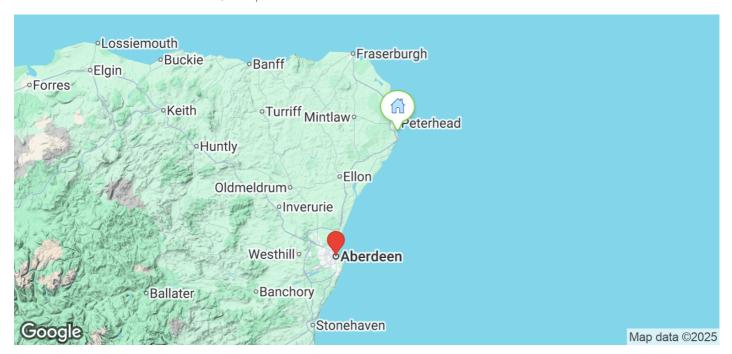

A number of tarmac car parking spaces accessed from Gordon Avenue will be allocated to the property.

The property is situated within the former RAF Buchan Base, now known as Buchan Braes, which is accessed off Station Road within the village of Boddam. The property is also accessible from Gordon Avenue which runs off Station Road. Boddam lies some 30 miles north of Aberdeen city centre and 3 miles south of the town of Peterhead. The exact location is identified on the street plan below.