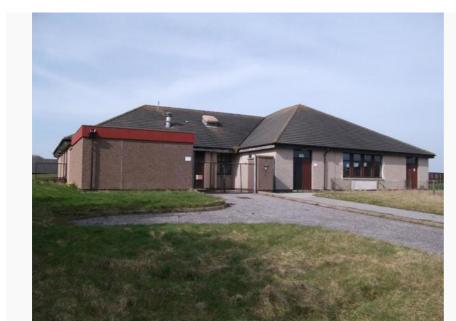

# **Description**

The property comprises a **DETACHED SINGLE STOREY BUILDING** previously used as a community centre which was built around 1994 and is believed suitable for social/religious/leisure and retail uses (subject to planning). It is of cavity concrete block wall construction, dry dash rendered externally, with a pitched timber trussed roof clad in interlocking concrete tiles. Internally, there is a solid concrete floor, solid blockwork internal partitioning with a painted plaster on hard finish, painted plasterboard ceilings and hard wood framed double glazed windows. There are surface mounted fluorescent strip lights and a gas fired hot water radiator central heating system.

ASPC ref. 302314 11/07/2025, 11:06

**Accommodation (403.3 sq m (4,341 sq ft)), comprises:** Large Hall, Various Stores, Offices/Staff Accommodation, Two Bed Caretaker's Self Contained Flat, Three External Stores.