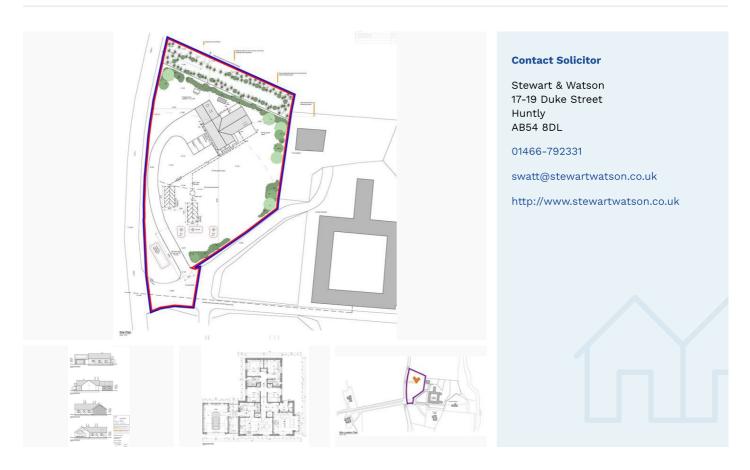

### Large Building Plot in tranquil location close to Huntly

Full Planning & Building Warrant Granted Site extends to approx. 1300m2 Private water & drainage Electricity nearby Within commuting distance of Aberdeen

This large building plot extending to approximately 1300m2, enjoys a rural location in the peace and quiet of the country but only 3 miles from the town of Huntly. The plot is adjacent to the A97 providing easy access to the A96 for commuting to Aberdeen. There are good views over the surrounding countryside.

**PLANNING PERMISSION** Full planning permission and Building Warrant have been granted for the erection of a single storey 4 bedroom dwelling house with attached single garage under planning

ASPC ref. 314989 30/06/2025, 22:13

references APP/2017/1323 and BW/2018/1219 respectively. Details of the building warrant are available to view at our Huntly office.

**SERVICES** Private water and drainage will be to a septic tank. Electricity and telephone connections are located nearby.