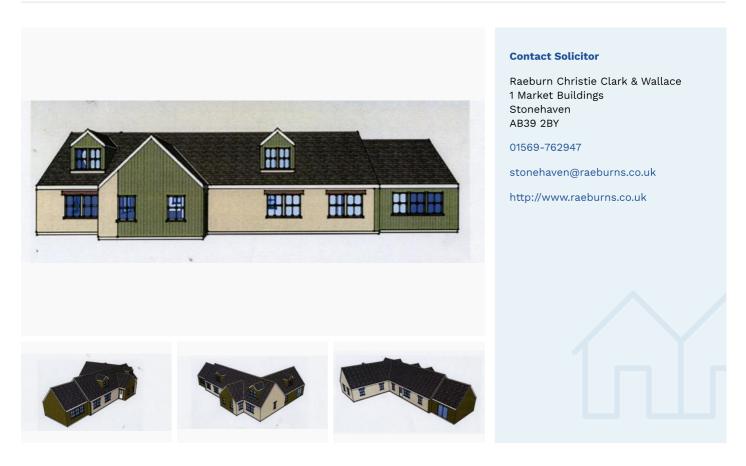

# **Description**

For Sale, this excellent **BUILDING PLOT** with Planning Permission for erection of a new 5-Bedroom House on a superb site enjoying fine open views. The site is located 26 miles south of Aberdeen and just outside the popular coastal village of Inverbervie and 10 miles from Stonehaven.

### **Accommodation comprises**

The proposed new L shaped house will comprise:

### **GROUND FLOOR**

**Vestibule:** Entered via a front door into vestibule with 3 windows: Double doors to the Hall.

**Hall:** Spacious Hall with access to all lower accommodation; 2 large store cupboards; Large airing cupboard with hot water tank.

**Lounge:** Large Lounge with window to the front and French windows to the rear; 2 roof velux windows.

**Dining Kitchen:** Large family dining kitchen with 2 windows to the front and 2 windows to the rear; dining area; Glazed double doors to the Lounge; Door to the Hall.

**Utility Room:** Handy Utility Room with door from Dining Kitchen and with door to the rear.

**Bedroom 3:** Large bedroom with ensuite shower room and dressing room; 2 windows to the rear, 1 window to the side and French windows opening out to side. **Ensuite:** Good sized Shower Room.

**Bedroom 4:** Double bedroom with fitted double wardrobe; window to the side; Ensuite shower room

**Bedroom 5:** Further Double Bedroom with fitted double wardrobe, and double window to the front; Ensuite shower room.

**Bathroom:** Family bathroom with window to the rear.

### **FIRST FLOOR**

ASPC ref. 315543 12/07/2025, 09:17

Spacious upper landing with 3 large storage cupboards.

**Master Bedroom:** Large Master Bedroom with double window to the rear; large walk through dressing room leading to the ensuite shower room. **Ensuite:** Ensuite shower room with velux roof windows.

**Bedroom 2:** Large bedroom with deep double window to the side; Walk through dressing room. **Ensuite:** Spacious Ensuite Shower Room with 2 velux roof windows;

Office/Sitting Area: Area ideally used as an office or sitting area with window to the side and front;

#### **OUTSIDE**

Car port with parking for 2 cars. Large gardens.