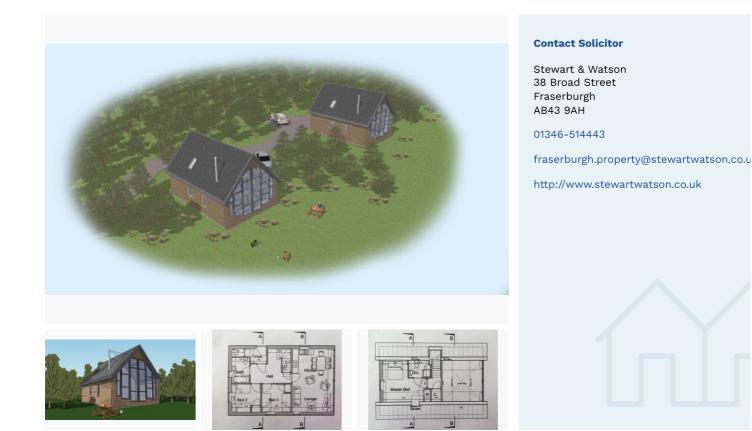

## Description

Full planning permission for 2 holiday homes (Lapsed)

Rural location within 1 mile of village amenities in Strichen

Site drawing available for a further 3 holiday homes for which planning permission would be required

**General** This site has been granted full planning permission for the erection of two holiday homes. Full details of the permission can be found on the Council's website www.aberdeenshire.gov.uk under reference number 2014/1161. Permission was granted on 23rd May 2014 and has a validity period of three years from that date. Planning permission has now lapsed.

The site nestles amongst existing mature woodland and offers a truly idyllic spot for holiday homes.

Plot

Price Over

£44,500

The houses will be served by a main water supply on site and electricity is available nearby. Any prospective purchasers should satisfy themselves regarding the availability of such supply and the costs of connections. More information regarding the cost of the electric can be found by contacting our Fraserburgh office. Sewerage will be two septic tanks.