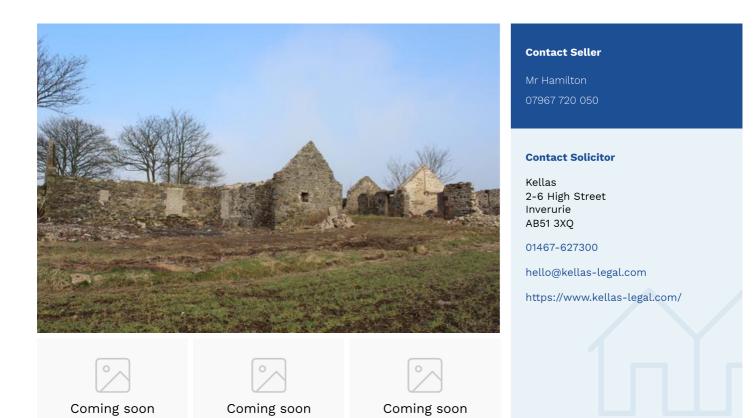

### **Building plot in pleasant rural location**

Enjoying a pleasant rural location this **residential building plot** located close to the small rural hamlet of Woodhead within easy commuting distance of Ellon, Inverurie and Aberdeen. The plot extends to approximately 2.66 acres and currently has derelict farm buildings on site. This will require to be demolished before construction can begin. Mains water, electricity and telephone services are believed to be nearby, however would require a septic tank. A further paddock extending to approximately 2 acres.

**Full Planning Permission** for the erection of a detached dwellinghouse has been passed - copies of the planning permission granted by Aberdeenshire Council are available for inspection via the councils website with the reference number APP/2021/1592