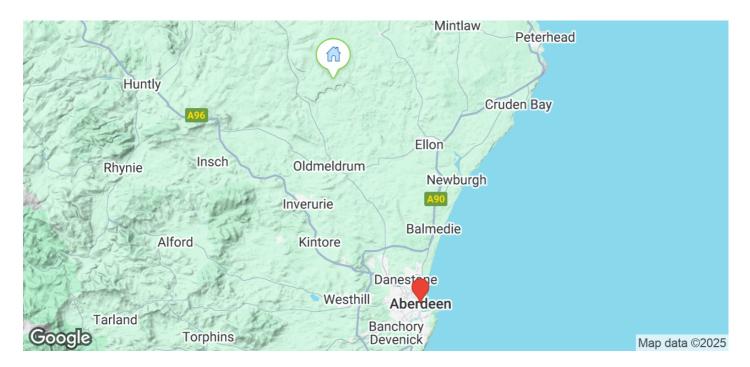

ASPC ref. 330134 03/07/2025, 04:14

**Location** The site enjoys a scenic rural location with pleasant open views across the surrounding rolling countryside. Situated just under four miles from Fyvie and around ten miles south of Turriff it is within commuting distance of Dyce and Aberdeen. Fyvie offers a range of local shops with leisure pursuits also being catered for by way of a bowling green, pleasure park and delightful walks around the historic Fyvie Castle. Local schools serving the area are Fyvie Primary and Turriff Academy, with transport being provided to both.

## **Directions**

From Inverurie take the B9170 to Oldmeldrum, then the A947 to Fyvie. Turn right into the village and continue up Main Street, take the road on the right signposted for Woodhead/Ellon B9005. Continue through Woodhead and approximately 1 miles along turn right onto the second road signposted "Fetterletter". At the next junction continue straight ahead and the properties are located a short distance ahead on the left hand side.