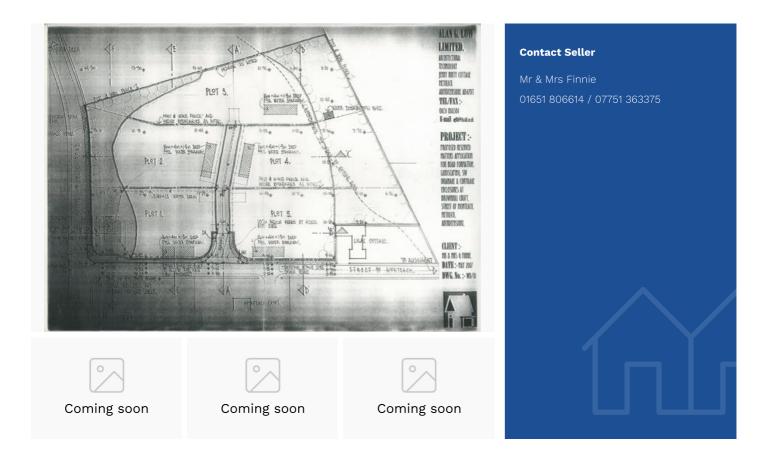

#### **Building Plot with Planning Permission - now lapsed**

Plot extends to approx. 0.32 acres / 0.13 ha. Services available on site. Attractive rural setting. Easy commuting distance of Aberdeen. Early entry available . Planning gain payment fully paid.

**Type of Property** The building plot lies approx. 2 miles from Methlick and 25 miles from Aberdeen. The plot lies adjacent to a public road.

**Planning Permission** The original outline planning permission for the development was for the granting of 5 houses (APP/2004/1379) with a subsequent reserved matters application (MSC) (APP/2007/2652) approved for the road, landscaping, drainage and enclosures on 19th October 2010. When the planning application was submitted for the house on plot 2 which has now been built and completed on the site within the development (APP/2015/2266), the planner's report stated that the Planning Service issued a letter confirming that works undertaken on site in association with the MSC approval constituted a technical (lawful) start. It is therefore believed to follow that any of the remaining 4 plots could be applied for and be supported on a similar basis. Any potential purchaser

There were originally 5 sites, but one site has been sold and a house erected on the same

**Planning Gain Payment** The building plot offers a good saving as planning gain payment is fully paid.

**Services** Electricity and telephone connections are on site and there will be a shared private water supply with drainage to septic tank and soak away system. There is also a connection on site for rain water. It will be the responsibility of the purchaser to connect in to the appropriate supplies. There will be, in due course, a Deed of Conditions relative to the building plot.