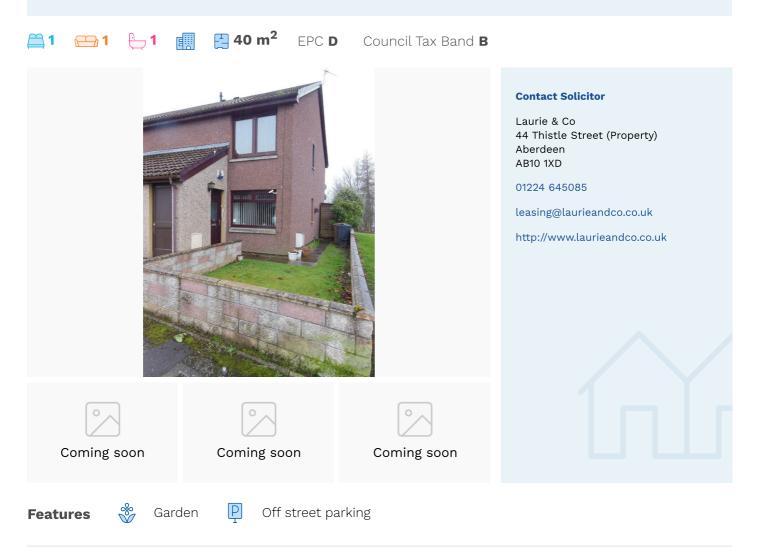

## Description

This **self-contained ground floor flat** in Danestone would make an ideal project for someone looking to carry out a complete refurbishment.

Benefitting from gas central heating and double glazing throughout this property also benefits from it's own garden and allocated parking space nearby.

The accommodation comprises vestibule; lounge; double bedroom; kitchen and shower room. Please note, all rooms will require refurbishment due to previous flood damage.

All carpets/floor coverings and furniture have been removed from the property.

#### (Outside)

Easily maintained walled front garden in grass extending along the side of the property. External store. Enclosed south facing back garden laid in concrete slabs. The back garden adjoins a large grassed amenity area and has open views to the south over the City. Allocated parking space in the car park situated nearby.