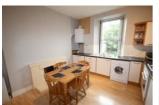

**Dining Kitchen:** 3.8m x 3.5m(12'7 x 11'6) approx. Fitted with a range of wall and base units and features contrasting work surfaces housing a stainless steel 1.5 bowl sink and drainer. Splashback tiling. There is ample space for a family dining table and chairs. Laminate wooden flooring.