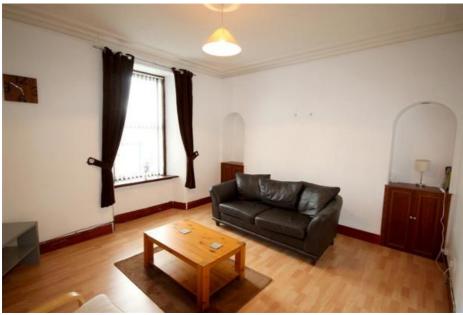

### **Accommodation comprises**

**Communal Entrance:** A communal stairwell leading to the entrance of the property.

**Hallway:** Wooden door leading inside. Benefits from 2 built-in cupboards.

**Lounge:** 3.9m x 3.5m (12'8 x 11'6) approx. Overlooking the front of the property the lounge features two display alcoves with built-under storage.