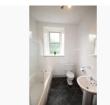

**Bedroom:**  $3.1m \times 3m (10'2 \times 9'11)$  approx. A good-sized double bedroom overlooking the front of property and features 2 built-in wardrobes with further overhead storage.

**Bathroom:** Mostly tiled the bathroom is fitted with a 3-piece white piece suite comprising WC, wash hand basin and bath with overhead electric shower. Glazed shower screen. Benefits from a range of built-in cupboards.