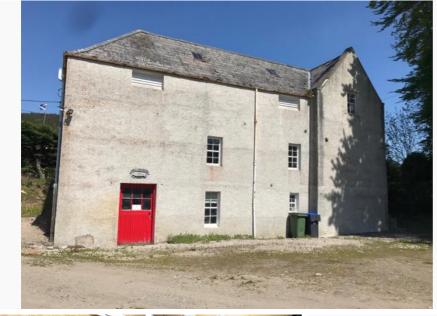

## Mill Of Newe,

Strathdon, AB36 8TG

Price Over

£85,000

# **Description**

A unique opportunity has arisen to purchase this exceptionally large former Mill that stands proudly near the small hamlet of Waterside, Strathdon. Surrounded by some of the most spectacular scenery Donside has to offer with Alford, Aboyne, Banchory and Ballater within relatively easy driving distance. Mill of Newe is to be sold as seen and has been used for a variety of purposes over the years lending itself as ideal storage or work space but there may be the option for future development subject to the relevant and appropriate local authority planning consents. The main section of this imposing building is over three floors comprising a large room on the ground floor with a fireplace and access to a store room. The first floor is a large open space and the second floor is split into a generous room with WC cloakroom in the corner and kitchen area that has fitted units.