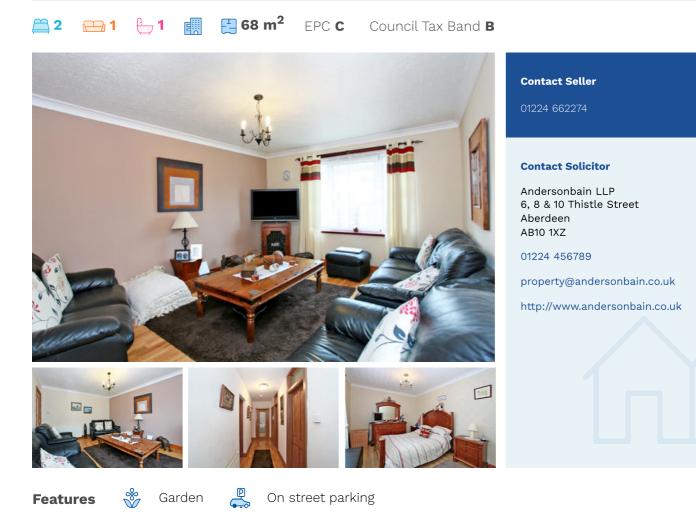

# Description

We are delighted to offer for sale this **two bedroom first floor flat,** ideally located within an established residential area of the city. The flat itself is spacious throughout with the added comforts of gas central heating and double glazed windows. and superb storage facilities throughout.

2 Double Bedrooms. Perfect first time purchase or buy to let opportunity. Well Kept Communal Areas. Security Entrance. Double Glazing and Gas Central Heating

The accommodation comprises a welcoming hallway, spacious lounge with a front outlook providing natural light. Large kitchen fully fitted with wall and base units, the properties balcony has also been converted into a useful utility space. Two large double bedrooms both boasting built in cupboards and ample space for free standing furniture. Completing the property is the fantastic modern shower

room. Additionally the property benefits from cellar and storage cupboard providing the property with super storage facilities.

**Location** Sheddocksley is a popular residential area lying to the west of the city with easy access to the city centre and is close to the A944, ideal for commuting to Kingswells, Westhill and Dyce. A regular bus service operates nearby linking the city centre and beyond, the no23 in particular serves routes to Woodend and the ARI hospitals Good amenities are available locally including schools, shops and a Tesco superstore.

## **Accommodation comprises**

Hallway: 5.18m x 1.29m (17'0 x 4'3) approx

Lounge: 4.64m x 3.53m (15'3 x 11'7) approx.

Kitchen: 5.35m x 3.37m (17'7 x 11'1) approx.

Utility Area: 1.54m x 2.94m (5'1 x 9'8) approx.

Bedroom: 4.49m x 2.94m (14'9 x 9'8) approx.

Bedroom: 3.55m x 2.94m (11'8 x 9'8) approx.

Bathroom: 2.20m x 1.65m (7'3 x 5'5) approx.