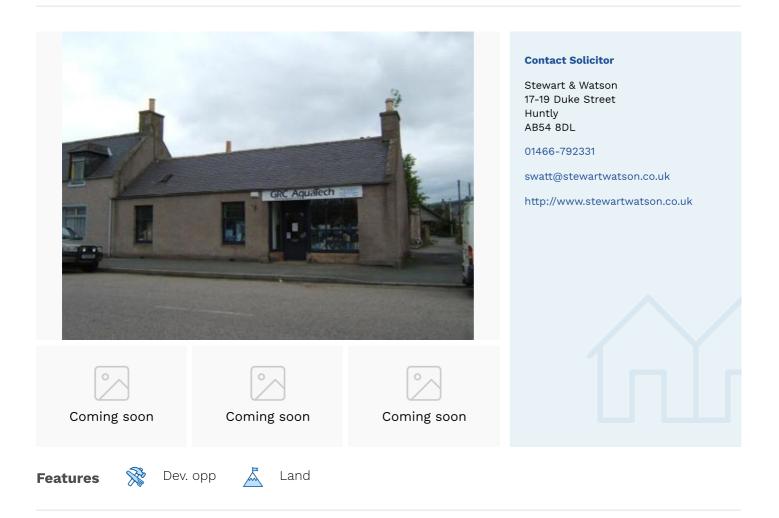

#### **Development Opportunity**

Planning permission applied for 2 self contained units proposed. Mains electricity connected, mains water and drainage nearby. Central location in rural village only 9 miles from Huntly. Ideal for commuting.

This is an ideal opportunity to purchase a development opportunity in a central location in the rural village of Rhynie. Planning permission is currently being applied for to turn these commercial premises into two self-contained units. There are currently two good sized rooms in the premises with roof space above. It is envisaged that the roof can be raised in line with the neighbouring properties to provide further accommodation. On street parking is available to the front.

### **Accommodation comprises**

**Room 1:** 6.73m x 4.11m (22'1" x 13'5") approx. This good sized room is currently being used as the main shop front.

**Room 2:** 4.22m x 4.10m (13'10" x 13'5") approx. This is currently used as the storeroom and office. Access to the loft.