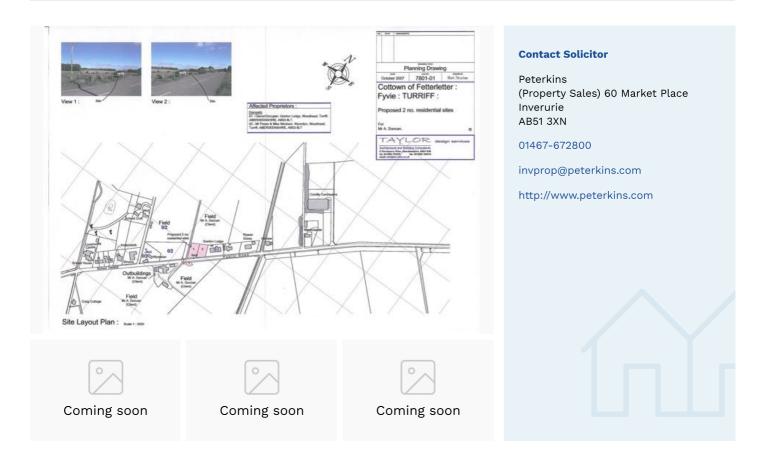

# **Description**

We offer a plot which has outline planning permission and in a lovely rural location. This is the ideal opportunity to purchase a country site that is within easy reach of the town of Turriff.

### **Accommodation comprises**

Plot with outline planning permission.

Drainage will be to a mounded soakaway in a field to the East of the plot (i.e. the other side of the public road) the purchaser will be given servitude rights to that mounded soakaway and to the pipes leading to the same, the pipes will need to be installed by the purchaser. Mains water and electricity supply nearby. Architects plans are available which show the proposed line of the wayleave for the pipe and show where the mounded soakaway is roughly to be. Access direct on to the public road.