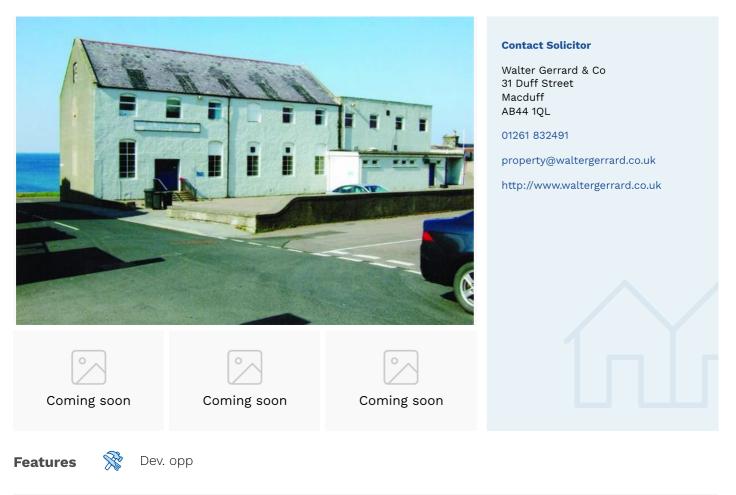

# The Royal British Legion Club Premises, Mill Street,

Macduff, AB44 1RS

Price Over **£90,000** 

## Description

An excellent opportunity has arisen for potential development, with the sale of the former club premises at Mill Street, Macduff which has spectacular views over the Moray Firth.

Set in a site extending to approximately 0.25 acres

### **Accommodation comprises**

Ground Floor: Extending to 340 sq m or thereby

**First Floor:** Extending to 300 sq m or thereby

Second Floor: Extending to 120 sq m or thereby

Outside: Large car park.