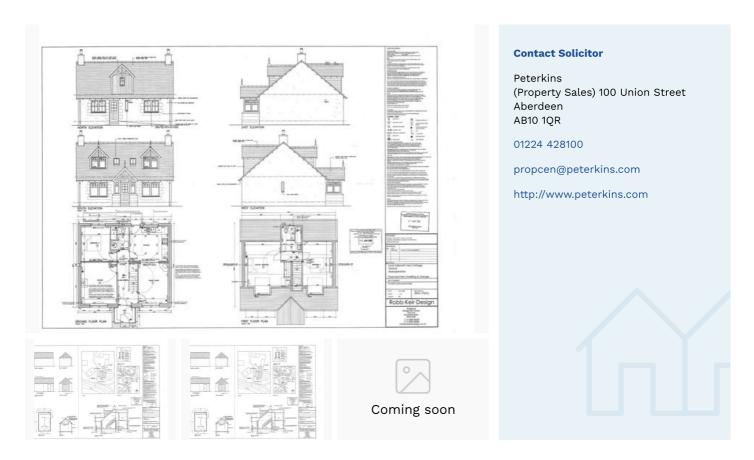

# **Description**

**Serviced plot with planning permission and building warrant to erect a 3 bedroom detached dwellinghouse.** Existing detached garage. Services connected - Electric, water, mains sewer and telephone.

### **Accommodation comprises**

Plot with planning permission for a 3 bed detached house. Village location. Serviced plot. Existing detached garage.

Situated in the heart of the village of Tarland, we are delighted to offer for sale this superb residential building plot extending to approximately 300sqm is located just off the village square.

The serviced plot has full planning permission and a building warrant for the erection of a 3 bedroom detached house and is accessed from a lane which leads to the site. In addition there is a substantial detached garage already constructed adjacent to the plot.

Services connected - electric, water, mains sewer and telephone. A copy of the plans can be viewed at our Aberdeen office.

Building plots in this area are rarely available therefore early viewing is advisable.