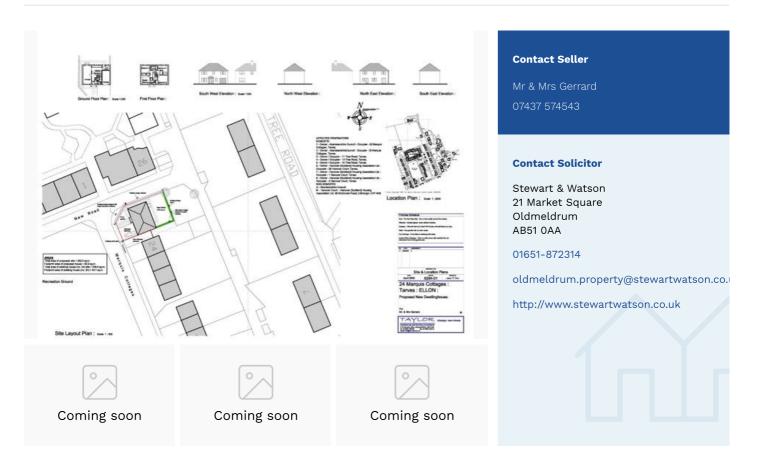

### **Accommodation comprises**

This sizeable plot extending to 252.0 sq. m or thereby with the proposed house extending to 83.9 sq. m had full planning permission for the erection of a detached four bedroom dwellinghouse with garage. On completion the accommodation will comprise on the ground floor, lounge, kitchen, utility room and shower room, with four bedrooms one, en-suite and a family bathroom on the first floor.

Details of the Planning Permission can be viewed online at www.aberdeenshire.gov.uk/

Planning under Reference Number APP/2008/1919.

**Location** Tarves is a pleasant rural village with a strong community spirit. The village has a hotel, shops and an excellent primary school. Secondary education is provided at Meldrum Academy some 7 miles distant. The village is within easy commuting distance of Aberdeen, Dyce Airport and the Industrial Estates at both Dyce and the Bridge of Don.