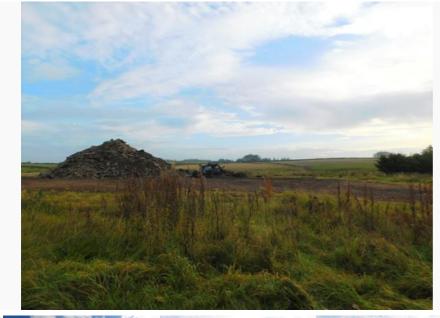

## **Description**

Offers Over £77.500 Each

Situated in a rural location, these **2 x plots**, whilst enjoying the peace and tranquility associated with a country location, are not isolated, with neighbours close by. The village of Longside is only a few minutes drive away which has the usual village amenities including a primary school, local shops and superb outdoor recreational facilities. Outline planning permission has been granted for the demolition of the existing Steading for the erection of 2 dwellinghouses.