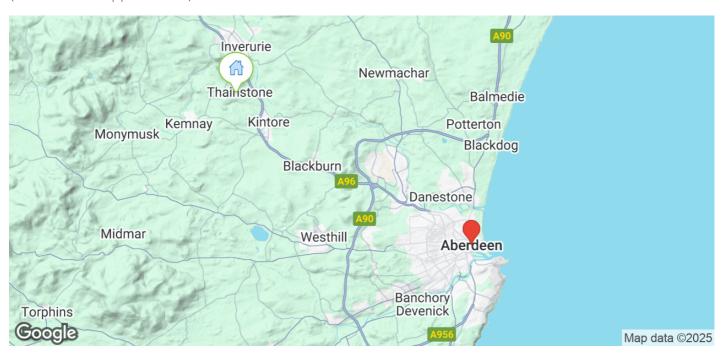

ASPC ref. 299734 04/07/2025, 02:02

The area is well served by the popular and expanding village of Kintore and the bustling farming town of Inverurie. Thainstone Agricultural Mart and Thainstone House Hotel are less than a mile away as is the A96 dual carriageway to the city of Aberdeen and its airport at Dyce providing excellent transport connections.

#### Location

A96 – less than 1 mile away

Thainstone Auction Mart – less than 1 mile away

Kintore – 2 miles

Kemnay - 2.5 miles

Inverurie – 3 miles

Aberdeen - 21 miles

(all distances approximate)