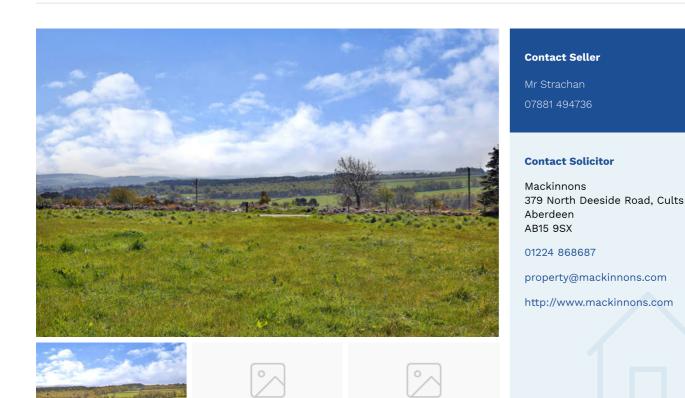

## **Description**

Extending to 0.533 acres approximately and on a south facing elevated site this property offers a unique opportunity to acquire a modestly sized area of agricultural land in the heart of Aberdeenshire.

Coming soon

Possible use as a secure dog exercise area or areas. In response to a Pre Application Advice Request, Aberdeenshire Council have indicated a broad measure of approval for the use of the site for two secure dog exercise areas. A copy of the report can be made available to interested parties.