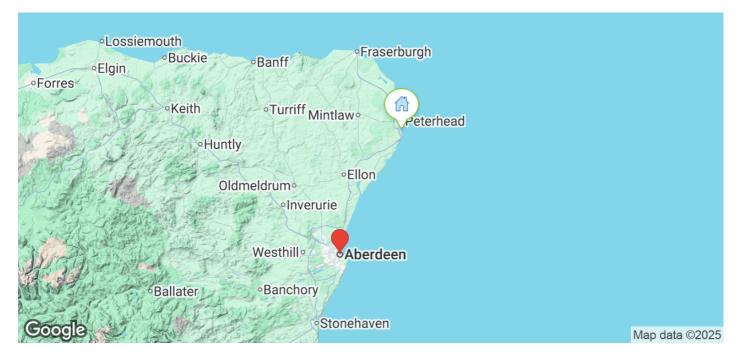

A number of tarmac car parking spaces accessed from Gordon Avenue will be allocated to the property.

The property is situated within the former RAF Buchan Base, now known as Buchan Braes, which is accessed off Station Road within the village of Boddam. The property is also accessible from Gordon Avenue which runs off Station Road. Boddam lies some 30 miles north of Aberdeen city centre and 3 miles south of the town of Peterhead. The exact location is identified on the street plan below.