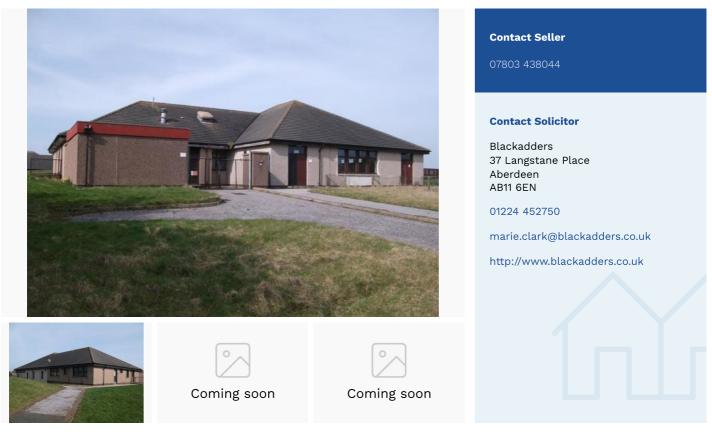

## **Building 7, Buchan Braes,**

Boddam, Peterhead, AB42 3AR

Price Over **£150,000** 

## Description

The property comprises a **DETACHED SINGLE STOREY BUILDING** previously used as a community centre which was built around 1994 and is believed suitable for social/religious/leisure and retail uses (subject to planning). It is of cavity concrete block wall construction, dry dash rendered externally, with a pitched timber trussed roof clad in interlocking concrete tiles. Internally, there is a solid concrete floor, solid blockwork internal partitioning with a painted plaster on hard finish, painted plasterboard ceilings and hard wood framed double glazed windows. There are surface mounted fluorescent strip lights and a gas fired hot water radiator central heating system.

**Accommodation (403.3 sq m (4,341 sq ft)), comprises:** Large Hall, Various Stores, Offices/Staff Accommodation, Two Bed Caretaker's Self Contained Flat, Three External Stores.

**VAT:** The price and rental quoted will be subject to the addition of Value Added Tax.