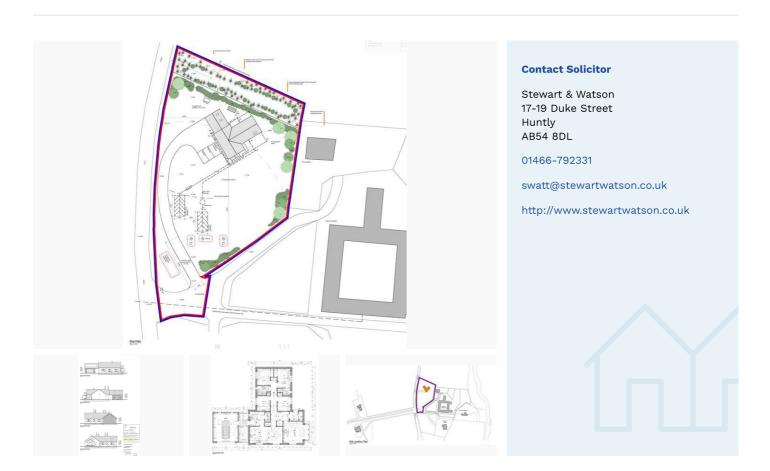

#### Large Building Plot in tranquil location close to Huntly

Full Planning & Building Warrant Granted Site extends to approx. 1300m2 Private water & drainage Electricity nearby Within commuting distance of Aberdeen

This large building plot extending to approximately 1300m2, enjoys a rural location in the peace and quiet of the country but only 3 miles from the town of Huntly. The plot is adjacent to the A97 providing easy access to the A96 for commuting to Aberdeen. There are good views over the surrounding countryside.

**PLANNING PERMISSION** Full planning permission and Building Warrant have been granted for the erection of a single storey 4 bedroom dwelling house with attached single garage under planning

references APP/2017/1323 and BW/2018/1219 respectively. Details of the building warrant are available to view at our Huntly office.