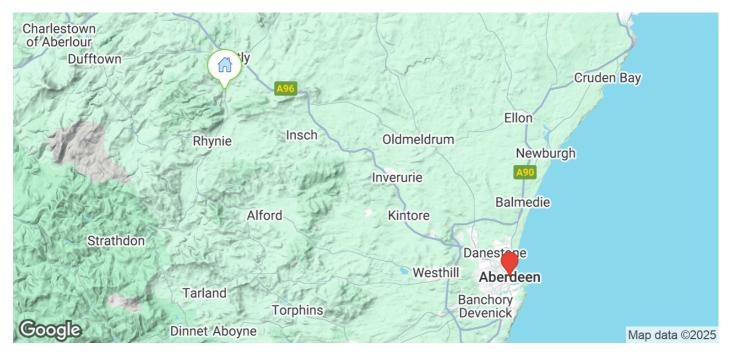

This large building plot extending to approximately 1300m2, enjoys a rural location in the peace and quiet of the country but only 3 miles from the town of Huntly. The plot is adjacent to the A97 providing easy access to the A96 for commuting to Aberdeen. There are good views over the surrounding countryside.

### EPC Banding: N/A

**LOCATION** Huntly is a market town and commercial centre situated in the heart of West Aberdeenshire on the A96 approximately 37 miles from Aberdeen. There are rail and bus links to Aberdeen and Dyce Airport is approximately 45 minutes drive. Huntly is the home of Clan Gordon and is renowned for Huntly Castle and the Gordon Schools. It has a range of sporting and leisure facilities including a golf course, cricket club, swimming pool and The Nordic Ski Centre.

**DIRECTIONS** From the roundabout at Huntly take the A97 towards Rhynie and continue on this road for approximately 3 miles. The site is located just off the A97 Gartly to Huntly road on the left hand side heading to Gartly.