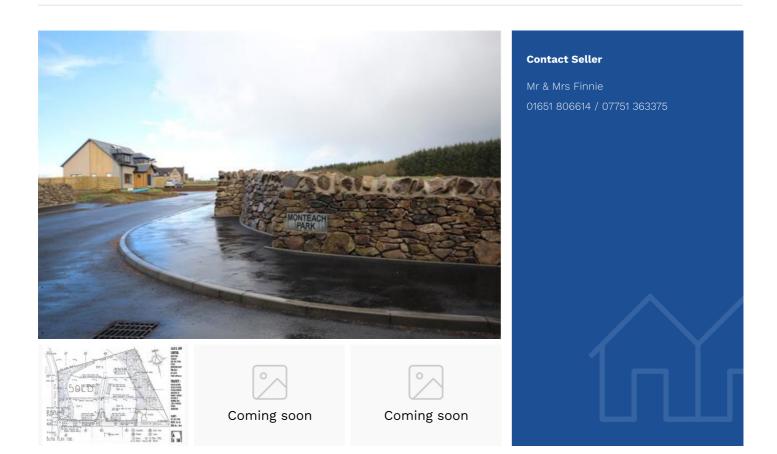

## **Description**

These building plots lie approx. 2 miles from Methlick and 25 miles from Aberdeen. The plots lie adjacent to a public road.

**PLANNING PERMISSION** The original outline planning permission for the development was for the granting of 5 houses (APP/2004/1379) with a subsequent reserved matters application (MSC) (APP/2007/2652) approved for the road, landscaping, drainage and enclosures on 19th October 2010. When the planning application was submitted for the house on plot 2 which has now been built and completed on the site within the development (APP/2015/2266), the planner's report stated that the Planning Service issued a letter confirming that works undertaken on site in association with the MSC approval constituted a technical (lawful) start. It is therefore believed to follow that any of the remaining 4 plots could be applied for and be supported on a similar basis. Any potential purchaser will however require to satisfy themselves upon this and any planning matter affecting this development. The seller has formed the access to the development with a tarmac road, and built entrance walls at each site. Each site has been individually fenced off.

There were originally 5 sites, but one site has been sold and a house erected on the same

ASPC ref. 316228 30/06/2025, 22:08

**SERVICES** Electricity and telephone connections are on site and there will be a shared private water supply with drainage to individual septic tank and soak away systems. There is also a connection on site for rain water. It will be the responsibility of the purchaser to install any septic tank and soakaway and to connect into the appropriate supplies. There is a Deed of Conditions relative to these building plots regulating the private water supply system which serves the development.

**LOCATION** From the village of Methlick, cross the bridge and take the B9170 towards New Deer and carry on uphill for 2 miles and take the road on the right marked Skelmonae and the plots are on the left hand side.