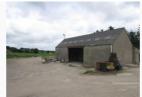

Situated to the rear of 34 Main Street lies an expansive Yard, providing extensive parking/storage areas within this open space. The main Workshop is a modern building, with a high door opening suitable for vehicle access.

Small storage area at rear of yard. Wooden bench and shelving. Ceiling lights. Fire exit door. Concrete floor

Main Yard: Numerous ceiling strip lights. Storage and shelving. Vehicular doors. There is also a toilet.