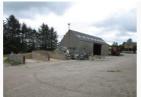

Situated to the rear of 34 Main Street lies an expansive Yard, providing extensive parking/storage areas within this open space. The main Workshop is a modern building, with a high door opening suitable for vehicle access.

**Workshop** – This is a modern building, with high and wide, door opening for vehicle access. Power and various strip lights. Inspection pit. Numerous wall mounted shelving.

ASPC ref. 323447 17/05/2025, 09:55