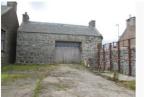

Situated to the rear of 34 Main Street lies an expansive Yard, providing extensive parking/storage areas within this open space. The main Workshop is a modern building, with a high door opening suitable for vehicle access.

**Workshop** – This is a modern building, with high and wide, door opening for vehicle access. Power and various strip lights. Inspection pit. Numerous wall mounted shelving.

ASPC ref. 323447 17/05/2025, 09:55