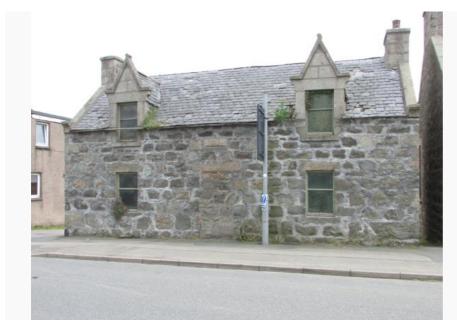

## 34 Main Street,

New Deer, AB53 6TA

Price Over

£170,000

# **Description**

34 Main Street comprises a **double fronted, ½ storey building,** which has previously been used as a storage facility in connection with a business – however, this building may be suitable for conversion into residential use. Interested parties should satisfy themselves on this point, prior to offering.

34 Main Street Is a traditional stone and slate building. A large double door entrance has been formed at the rear. Internally the building is stripped right back to the main structure and has been previously used as a storage facility. Power and light.