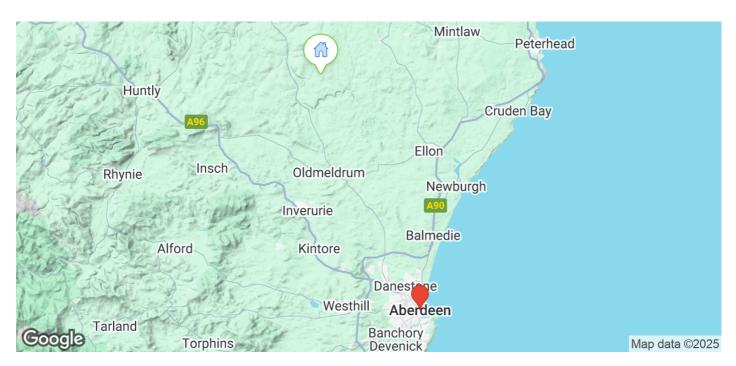

**Location** The site enjoys a scenic rural location with pleasant open views across the surrounding rolling countryside. Situated just under four miles from Fyvie and around ten miles south of Turriff it is within commuting distance of Dyce and Aberdeen. Fyvie offers a range of local shops with leisure pursuits also being catered for by way of a bowling green, pleasure park and delightful walks around

ASPC ref. 327384 05/07/2025, 18:15

the historic Fyvie Castle. Local schools serving the area are Methlick Primary and Oldmeldrum Academy, with transport being provided to both.

#### **Directions**

From Inverurie take the B9170 to Oldmeldrum, then the A947 to Fyvie. Turn right into the village and continue up Main Street, take the road on the right signposted for Woodhead/Ellon B9005. Continue out of the village and at the fork in the road turn left onto the road signposted "Monkshill". The property is located approximately 2 miles along this road on the left.