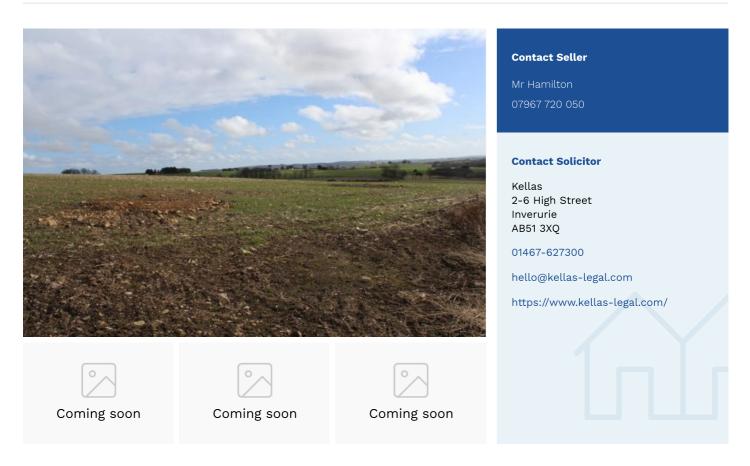

### **Description**

Enjoying a pleasant rural location this **residential building plot extending to approximately 0.673 acres** is located close to the small rural hamlet of Monkshill yet is within easy commuting distance of Ellon, Inverurie and Aberdeen. Mains water, electricity and telephone services are believed to be nearby, however the site would require a septic tank.

Outline Planning Permission for the erection of a detached three bedroom dwellinghouse with double detached garage on this plot has been passed - copies of the outline planning permission granted by Aberdeenshire Council are available for inspection via the councils website with the reference number APP/2014/4331.