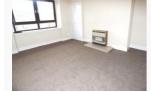

#### LOUNGE - 14' x 11'10" ( 4.2m x 3.6m)

Spacious and bright lounge, inset gas fire, fitted carpet, window to front, fitted cupboard storing boiler.