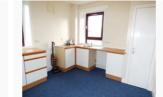

#### KITCHEN - 10'3" x 9'9" ( 3.1m x 2.9m)

Fitted base units, stainless steel sink, space for free standing electric cooker, space for fridge, plumbing for automatic washing machine, fitted larder cupboard with shelving, window to front.