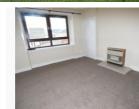

#### BEDROOM – 13'1" x 10'11" ( 3.9m x 3.3,m)

Fitted carpet, window to side, fitted wardrobe with hanging and shelving.

**BATHROOM** Three piece suite comprising bath with over bath mira electric shower, wash hand basin and toilet. Large fitted sliding door cupboard with shelving & ample storage space.