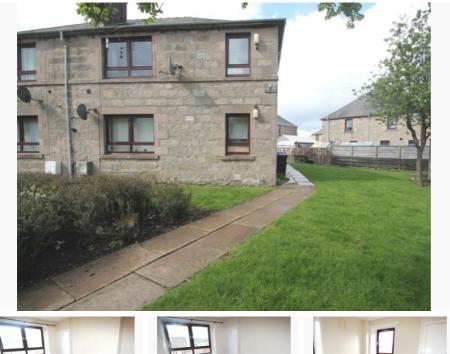

## 6 Christie Gardens,

Huntly, AB54 8FA

### FIRST FLOOR FLAT IN CONVENIENT LOCATION

Garden

LOUNGE. DOUBLE BEDROOM. KITCHEN. BATHROOM. SHARED GARDEN. GAS CENTRAL HEATING. DOUBLE GLAZING

### EPC- D

This **first floor flat** is situated in a quiet yet convenient area of Huntly just a short walk from the town centre and schools as well as the Huntly FC football stadium. The property comprises; double bedroom, lounge, kitchen, bathroom and benefits from the use of a shared garden and drying area. The property would be ideal for first time buyers.

**SHARED GARDEN** Large shared garden ground set in grass, shared drying area to rear.

**GENERAL** Gas Central Heating. Double Glazing. Ample power points throughout. TV Point. Phone point.