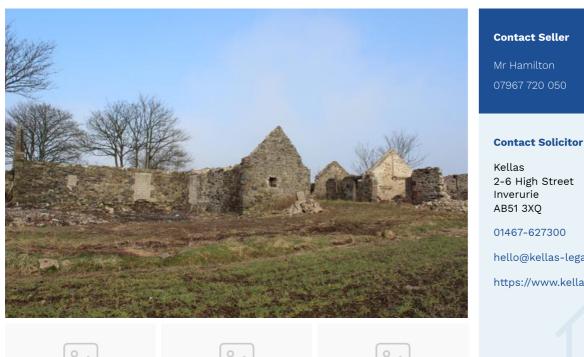

#### **Building plot in pleasant rural location**

Enjoying a pleasant rural location this **residential building plot** located close to the small rural hamlet of Woodhead within easy commuting distance of Ellon, Inverurie and Aberdeen. The plot extends to approximately 2.66 acres and currently has derelict farm buildings on site. This will require to be demolished before construction can begin. Mains water, electricity and telephone services are believed to be nearby, however would require a septic tank. A further paddock extending to approximately 2 acres.

Full Planning Permission for the erection of a detached dwellinghouse has been passed - copies of the planning permission granted by Aberdeenshire Council are available for inspection via the councils website with the reference number APP/2021/1592