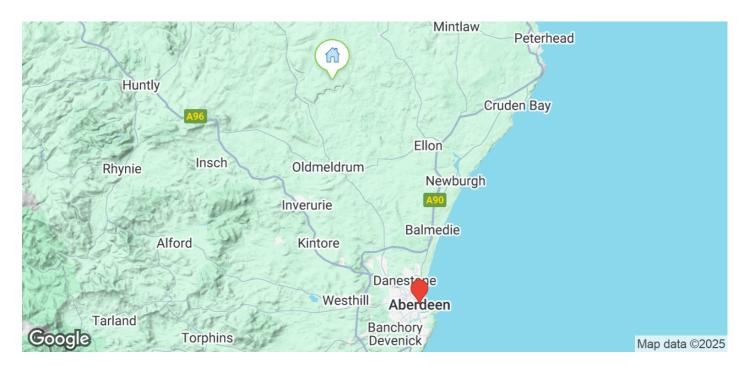

ASPC ref. 330134 17/05/2025, 08:50 **Location** The site enjoys a scenic rural location with pleasant open views across the surrounding rolling countryside. Situated just under four miles from Fyvie and around ten miles south of Turriff it is within commuting distance of Dyce and Aberdeen. Fyvie offers a range of local shops with leisure pursuits also being catered for by way of a bowling green, pleasure park and delightful walks around the historic Fyvie Castle. Local schools serving the area are Fyvie Primary and Turriff Academy, with transport being provided to both.

### **Directions**

From Inverurie take the B9170 to Oldmeldrum, then the A947 to Fyvie. Turn right into the village and continue up Main Street, take the road on the right signposted for Woodhead/Ellon B9005. Continue through Woodhead and approximately 1 miles along turn right onto the second road signposted "Fetterletter". At the next junction continue straight ahead and the properties are located a short distance ahead on the left hand side.