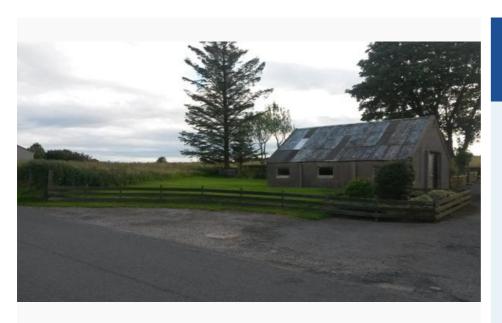

### Description

Enjoying an excellent location within the peaceful village of Belhelvie, we are delighted to offer for sale this superb **building plot** which extends to approximately 0.17 acres. Outline Planning Permission (ref APP/2015/1188) has been obtained to demolish the existing workshop and for the erection of a **FOUR/FIVE BEDROOM DETACHED HOUSE WITH GARAGE** within the grounds. It is understood that main supplies of electricity, gas and water is available nearby. Drainage will be to a private septic tank. This is the ideal opportunity to acquire a building plot with excellent potential within easy reach of the nearby Industrial Estates at Dyce / Bridge of Don and Aberdeen City is readily accessible.

### Directions

Travel on the main Aberdeen - Ellon Road (A90). On reaching Balmedie, turn left onto the B977 signposted Dyce/Airport. Continue along this road towards Belhelvie and just before entering the village turn right at the sign for Minnes. Continue for just under 400 metres and the plot is on the left hand side as indicated by our for sale board.