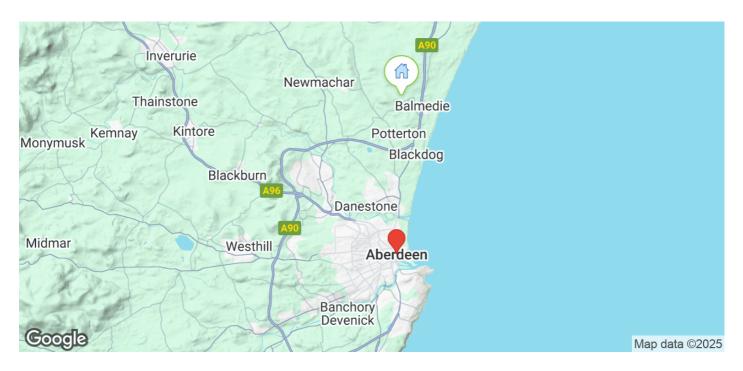

**Location** Belhelvie is a small village located close to Balmedie. Balmedie is a coastal village with a renowned country park and scenic sandy beaches within minutes walking distance. With 2 public play parks, a pre-school nursery, a baby clinic, a toddlers group and first class primary educational facilities it is an excellent location for those with children. An active programme caters for all ages at the Balmedie Leisure Centre with multi-use outdoor courts. A public library and golf course offers further benefits. There is a local hotel/pub and shops catering for every day needs. Located approximately 8 miles north of the city boundary Balmedie is reached by dual carriageway and is ideally located for commuting to the Industrial Estates of both the Bridge of Don and Dyce as well as to the city itself.

### Directions

Travel on the main Aberdeen - Ellon Road (A90). On reaching Balmedie, turn left onto the B977 signposted Dyce/Airport. Continue along this road towards Belhelvie and just before entering the village turn right at the sign for Minnes. Continue for just under 400 metres and the plot is on the left hand side as indicated by our for sale board.