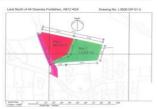

**Plots** Plot 1, offers over £125,000 extends to 952.9m2 and is marked out in red on the site plan. Plot 2, offers over £135,000 extends to 1210.8m2 and is marked out in green on the site plan.

**Directions** From Portlethen follow the signs to Downies village and at number 44 Downies village turn left onto the track road which is marked 'Old Coast Road' and the site is on the right hand side.