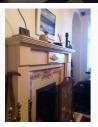

The front facing lounge is accessed by Georgian style part glazed door and is also fitted with a carpet. There is a feature fireplace which can be used as a coal or log burner and has a tiled hearth and inset. There are two storage period cupboards at base and eye level with the upper one containing the hot water tank and in addition there is an understairs cupboard.