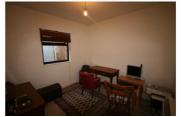

The front facing lounge is accessed by Georgian style part glazed door and is also fitted with a carpet. There is a feature fireplace which can be used as a coal or log burner and has a tiled hearth and inset. There are two storage period cupboards at base and eye level with the upper one containing the hot water tank and in addition there is an understairs cupboard.