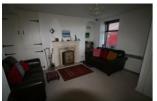

The front facing lounge is accessed by Georgian style part glazed door and is also fitted with a carpet. There is a feature fireplace which can be used as a coal or log burner and has a tiled hearth and inset. There are two storage period cupboards at base and eye level with the upper one containing the hot water tank and in addition there is an understairs cupboard.