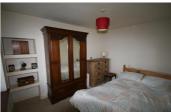

The bathroom is fitted with a three piece suite comprising bath with shower above, pedestal whb and toilet. There is wood laminate flooring, a heated towel rail and a window to the rear.

The rear bedroom which is currently used as a study room situated across the hall from the kitchen could also be used as a dining room.