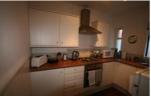

The rear hallway has coat hooks and gives access to the kitchen, bathroom, bedroom 1 and to the rear door which opens to the garden.

The kitchen is fitted with wall and base units with a contrasting worktop into which is incorporated a stainless steel circular sink. Windows overlook the garden and the walls behind the worktops are partially tiled. There is an integrated oven with hob and chimney extractor fan above. There is a washing machine and fridge freezer. The flooring is laminate.