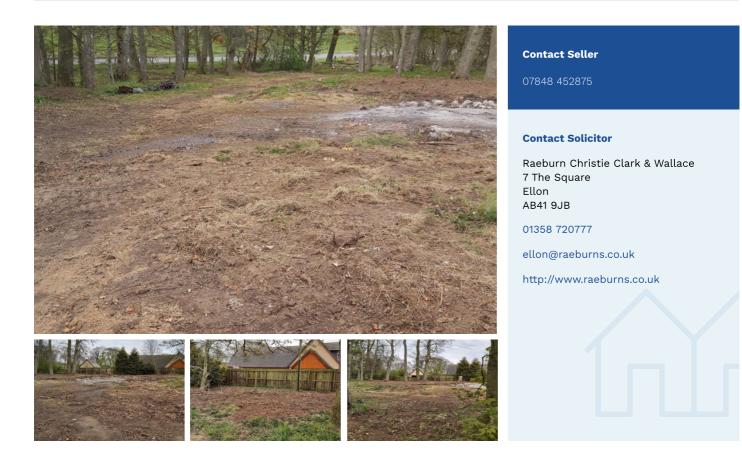

#### Description

Offering an ideal self build opportunity set within approximately half an acre, this prime building plot is situated within the grounds of Muirton House, Whitecairns. It allows the opportunity to escape the pressures of the city and reside in pleasant surroundings, within an easy drive of Bridge of Don, Aberdeen and Dyce. This substantial architect designed four bedroomed dwellinghouse will offer a generous level of accommodation spanning two floors, and will occupy a prime setting within extensive gardens bordered by mature trees and this site needs to be visited to be properly appreciated. Balmedie is renowned for its scenic beach and country park and is situated approximately 9 miles from the city centre. Well served by local amenities including nursery, primary education, leisure centre, shops and Post Office. Easy access is available to Aberdeen City, including the Bridge of Don Park and Ride, Aberdeen Airport and the various oil related offices at both Bridge of Don and Dyce.

**Planning Permission** Full planning permission has been granted by Aberdeenshire Council for the demolition of an existing outbuilding and the erection of a detached four bedroomed dwellinghouse, and formation of new access to existing dwellinghouse at site adjacent to Muirton House. Copies of