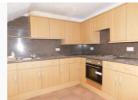

### (Ground floor)

Lounge: 3.65m x 3.07m (12' x 10'1") approx.

Dining Kitchen: 3.37m x 2.46m (11'1"' x 8'1") approx.

Utility Room: 1.82m x 1.54m (6' x 5'1") approx.

Bedroom 1: 3.68m x 3.07m (12'1" x 10'1") approx.