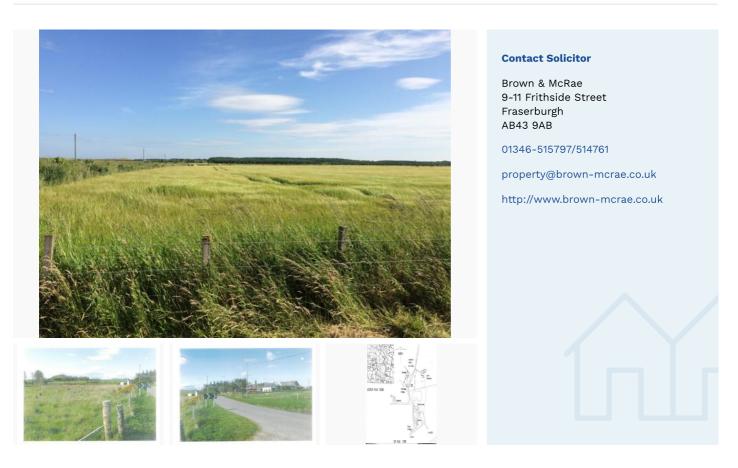

## Description

ARE YOU LOOKING TO BUILD YOUR DREAM COUNTRYSIDE HOUSE? Then we may have that perfect site for you! We offer the opportunity to purchase a large **building plot with FULL PLANNING PERMISSION** in an popular countryside location. With stringent planning laws country side plots with full planning permission are very difficult to come by, this plot extends to just over 1 acre and comes with FULL PLANNING PERMISSION to which the buyer has the opportunity to design their dream home subject to planning regulations.

**Location** The site is north facing giving excellent countryside views towards the coastline while giving the perfect south facing back garden. The plot is very well situated for the nearby villages of Inverallochy and Rathen and within a 10 minute commute of Fraserburgh, 20 minutes from Peterhead and 50 minutes from Aberdeen.

#### (Other Information)

- **SERVICES** It is understood that drainage is to septic tank and electricity is close by, although interested parties will require satisfying themselves in this regards.
- **GENERAL** It will be up to any purchaser to satisfy themselves and obtain any necessary consents, as well as install all necessary services.