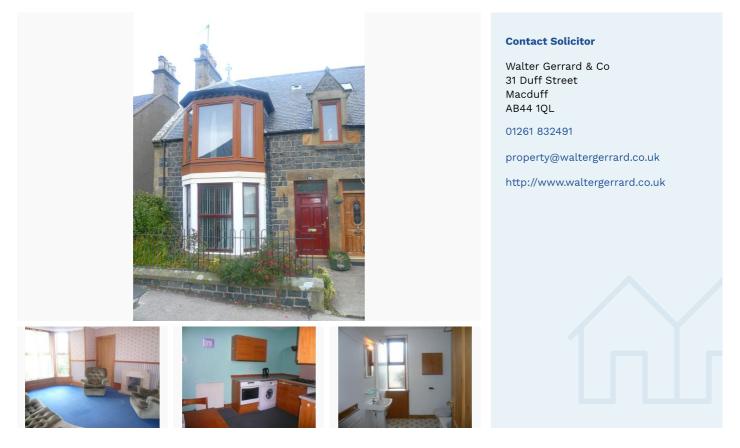

### **19 Boyndie Street West,**

Banff, AB45 1EY

### Description

We are pleased to offer for sale this **one bedroomed ground floor flat** in a central location. Part of a traditional building this flat benefits from gas fired central heating and double glazing

## **Accommodation comprises**

**Vestibule (1.6m x 1.22m)** Dark wood exterior door. Deep skirting boards. Cupboard housing electric meter and fuse box. Pendant ceiling light and wall mounted coat hooks. Leads into the "L" shaped hallway.

**L-shaped Hallway (1.20m x 3.08m)** Radiator and Pendant ceiling light. Leads to the lounge, bathroom, dining kitchen and bedroom.

Storage Cupboard in Hallway (approximately 0.9m x 0.9m)

**Bathroom (2.66m x 2.06m)** Fitted with a white three piece suite comprising wash hand basin, WC and bath with "Triton Ivory" electric shower over. Partially tiled .Double glazed window to rear with a deep window sill, cupboard underneath. Also includes a radiator and pendant ceiling light.

**Lounge (4.92m x 4.22m (at widest))** Double glazed window to front of garden. Fire place with tiled surrounding, deep skirting boards and dado rail. Shallow cupboard with shelving. Radiator. Pendant ceiling light. Ample power points.

**Dining Kitchen (2.67m x 3.20m)** Fitted with wood effect base and wall mounted units. Granite effect worktops. Electric hob. Whirlpool oven. Stainless steel sink and drainer with mixer tap. Plumbed for washing machine. Space for fridge. Radiator. Wall mounted central heating time controls. Access to Inner Hallway. Ample power points. Space for dining table and chairs.

**Inner Hallway** With walk in cupboard with hanging rail and shelving. Exterior Door leading to back garden and hall leading to bedroom.

**Bedroom (2.54m x 2.32)** Double bedroom with dual aspect. Cupboard housing boiler system with "Glow Warm" boiler. Radiator.

**Outside** Private paved patio area