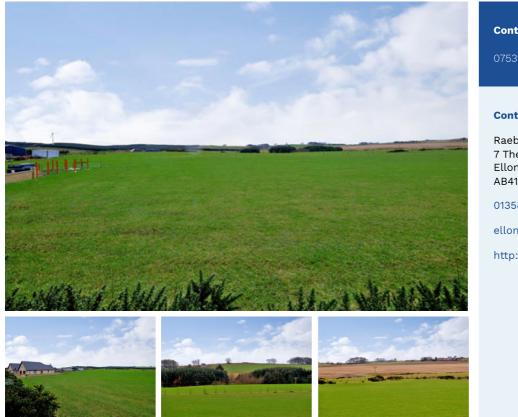

# **Description**

A rare opportunity has arisen to acquire this beautifully appointed sizable **building plot**. Extending in total to approximately 0.280 acres, it will offer a unique opportunity to reside in an excellent country location with superb views, and lies within approximately 4 miles of Ellon, with ease of access to Peterhead, Aberdeen, Bridge of Don and Dyce. Berefold is a small, expanding hamlet, located minutes from Ellon with its vast range of everyday amenities, Tesco superstore and Park and Ride. This is an excellent opportunity for the purchaser to create an individual property to suit their family needs.

ASPC ref. 338791 17/05/2025, 09:00

**Permissions** Full planning permission was granted by Aberdeenshire Council on 27th April 2017 and extension granted for the erection of a detached dwellinghouse. Interested parties can view documents online at Aberdeenshire Council Planning website. Ref: APP/2020/0209

**Services** Septic tank to be installed. Mains water and services are available nearby-to be connected by the purchaser.

The date of entry is material and offers subject to survey, subject to finance or subject to the sale of the purchaser's own property will not be considered.