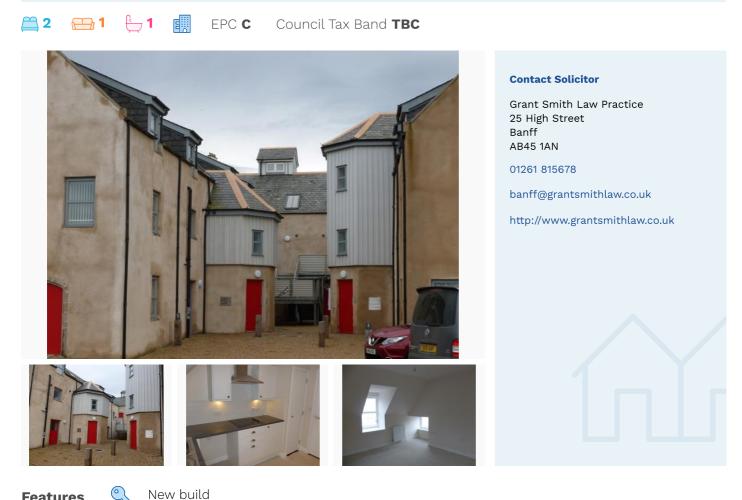

### The Granary has been recently developed into a block of 9 prestigious and quirky flats. The property is located in an established residential area and within walking distance of most local amenities including schools, the town centre and the sea front.

Central heating, ample power points and double glazing throughout. All flats benefit from an outdoor storage shed, ideal for storing wheelie bins or bicycles. All kitchen appliances will be fitted by the developer.

Quirky low windows in hallway; large storage cupboard.

**Lounge – 4.53m x 3.6m (14'10" x 11'10") approx.** Ceiling light; 3 windows with great sea views; large storage cupboard; radiator; TV point; phone point; fire alarm.

**Kitchen – 2.68m x 3.15m (8'9" x 10'4") approx.** Newly fitted kitchen and appliances; ample base and wall units; part tiled walls; marble effect worktops; fridge freezer, dishwasher, boiler, cooker, extractor fan; large pantry style cupboard; window; spotlight ceiling lights; stainless steel sink and mixer tap.

**Shower Room** Newly fitted suite with shower; sink; toilet; ceiling lights; tiled walls and floor; window.

**Bedroom 1 – 3.18m x 3.55m (10'5" x 11'7") approx.** Radiator; ceiling light; TV Point; skylight window; TV point.

**Bedroom 2 – 4.7m x 2.74m (15'5" x 8'11") approx**. Fitted wardrobes; radiator; ceiling light; window; phone point; TV point.