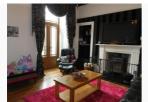

# **Accommodation comprises**

Lounge: 21.1'x17.1'

Sitting Room: 15.1'x15'

Kitchen Dining: 16.1'x15.1'

Dining Room: 19'x15'

Utility Room: 15'x7'Bedroom 1: 21'x16'

Bedroom 2: 15'x13'

Dressing Room 1: 13'x8'