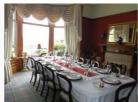

# **Accommodation comprises**

Lounge: 21.1'x17.1'

Sitting Room: 15.1'x15'

Kitchen Dining: 16.1'x15.1'

Dining Room: 19'x15'

Utility Room: 15'x7'Bedroom 1: 21'x16'

Bedroom 2: 15'x13'

Dressing Room 1: 13'x8'