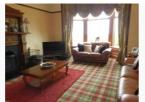

# **Accommodation comprises**

Lounge: 21.1'x17.1'

Sitting Room: 15.1'x15'

Kitchen Dining: 16.1'x15.1'

Dining Room: 19'x15'

Utility Room: 15'x7'Bedroom 1: 21'x16'

Bedroom 2: 15'x13'

Dressing Room 1: 13'x8'