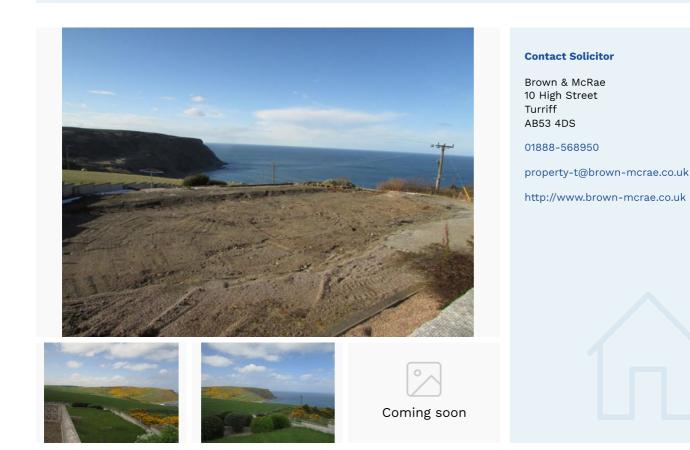

### Description

5 Castlehill Drive offers a unique opportunity to purchase a building plot, situated in a beautiful situation in an established residential area of the Village.

This house site commands stunning views out over the Moray Firth coastline as far as the eye can see.

Services are available on site and the Purchaser will be responsible for their own connection costs.

PLANNING REFERENCE