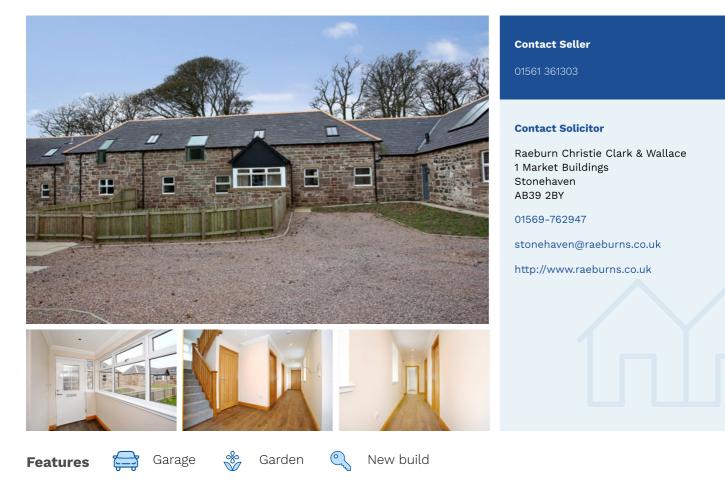

#### **5 BED FAMILY HOUSE WITH VIEWS TO THE WEST**

Ready to move into, this superb new house is part of an excellent and imaginative conversion from the original Farm Steading buildings by renowned local builder G.F Bisset of Inverbervie, and incorporating all the best of modern living. Located 36 miles south of Aberdeen, and 5 miles north of Montrose, the house is set in a lovely location, with splendid views over St Cyrus Beach, and Nature Reserve, one of the best beaches on the coast south of Aberdeen. The village of St Cyrus is 1 mile to the north, with shop, hotel, Primary School, Church and local amenities.

The house has been completed to the finest of standards, with top quality kitchens and bathrooms, extensive use of natural wood throughout and high standards of insulation and heating including underfloor heating and solar panels. Externally, the original stonework has been carefully restored to

bring out the full character of this excellent property. Early viewing is highly recommended to appreciate the level of accommodation on offer.

**Ground Floor:** Entrance Porch, Hall, Lounge, Kichen/Dining Room, Utility Room, Bedroom 5/Study, Bathroom First Floor: Landing, Master Bedroom with en-suite Shower Room, 3 Further Bedrooms, Shower Room OUTSIDE: Driveway; Courtyard; Integral Garage

#### **Entrance Porch:**

**Hall:** Stairs to the First Floor.

**Lounge: (6.2m x 4.8m)** Spacious Lounge; Large windows to the rear.

**Kitchen/Dining Room: (7.2m x 4.8m)** Stylish Kitchen on open plan to Dining Room; 2 windows to the rear with 2 additional Velux windows; Door to Utility Room.

Utility Room: Utility Room with 2 Velux windows.

**Bedroom 5/Study: (3.5 x 2.8)** Double Bedroom with window to the rear; Large fitted wardrobes

**Bathroom:** Luxury Bathroom with bath, separate shower, wash hand basin and WC; Window to the rear

#### **FIRST FLOOR**

Landing: Spacious landing with window to front; Storage cupboard.

**Master Bedroom: (4.8m x 3.5m)** Spacious Master Bedroom with 2 fitted double wardrobes. **En-suite Shower Room:** Stylish en-suite shower room fitted with shower, wash hand basin and WC; Velux window to rear.

Bedroom 2: (4.8m x 3.1m) Good-sized Double Bedroom; Fitted double wardrobe; Window to rear.

Bedroom 3: (3.5m x 3.0m) Double Bedroom; Fitted double wardrobe; Window to rear.

Bedroom 4: (3.5m x 3.0m) Further Double Bedroom; Window to rear.

**Shower Room: (3.5m x 1.7m)** Stylish Shower Room fitted with shower, wash hand basin and WC; Velux window to rear.

#### OUTSIDE

Gardens to the front and rear. Parking space and integral garage.