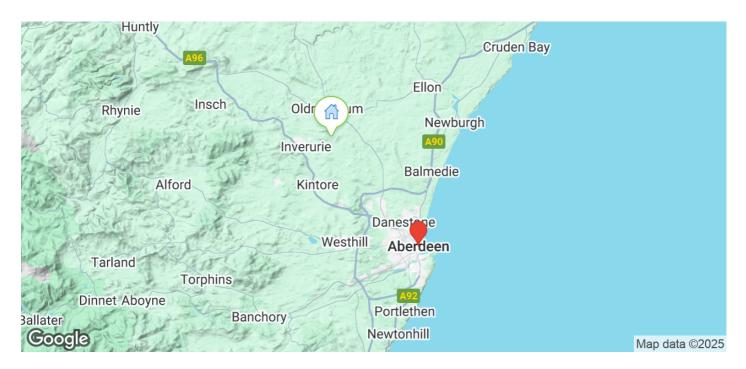

### **Directions**

ASPC ref. 343931 17/05/2025, 09:51

From Inverurie town centre proceed along High Street, turning left at the junction for Keithhall, on the corner of St James Place. Continue along this road, through Keithhall for approximately 2 miles and turn left onto the road signposted 'Newmill and Burnhead'. Follow this road for a short distance and the sites are located on the right hand side of the road.