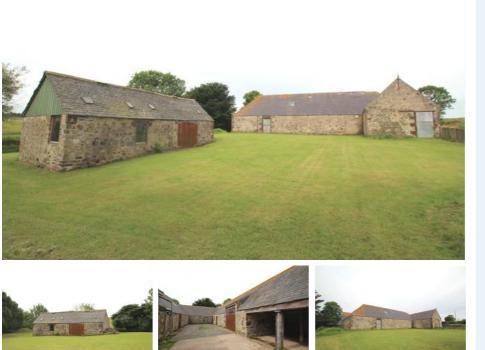

## Description

Situated approximately half a mile from the A947 and within 1 mile of the village of Fyvie, this **detached steading** had the benefit of full planning permission (now lapsed) for conversion into a three bedroom family home with garage and workshop. This planning permission under reference F/EX/2011. A copy of the planning documentation with full set of plans is available for inspection at our Property Shop in Turriff.

### **Accommodation comprises**

The proposed accommodation comprises:- Hall, Lounge, Dining Kitchen, Utility Room, Cloakroom, family Bathroom, master Bedroom with en-suite and further two Bedrooms. A courtyard area to the front of the property provides parking for several cars, whilst there is a further stone outhouse within the grounds of the property.