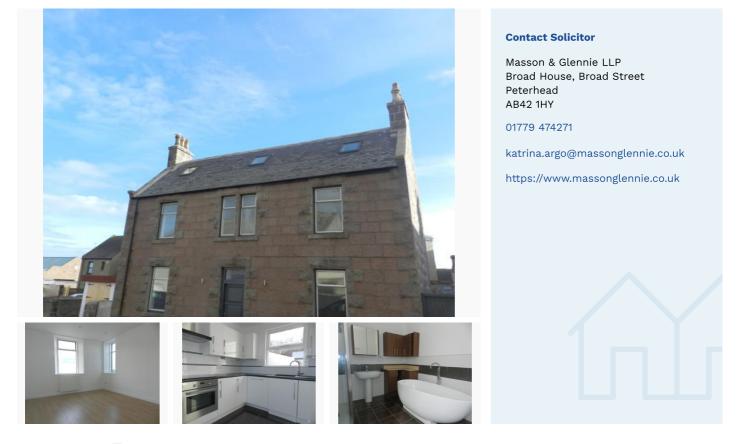

# Description

Close to the town centre with all its local amenities, this home is in an ideal location. Recently refurbished to a high modern standard by the current owner, this home is ideal for those looking for a property with an ample accommodation and flexible living space. Viewing is essential to appreciate all this property has to offer.

## **Accommodation comprises**

Lounge: 5.08m x 3.83m (16'8" x 12'7") approx.

Dining Kitchen: 4.16m x 3.68m (13'8" x 12'1") approx.

4 Piece Bathroom: 3.42m x 2.23m (11'3" x 7'4") approx.

Bedroom 1: 3.68m x 3.35m (12'1" x 11') approx.

En-Suite Shower Room: 2.43m x 0.93m (8' x 3'1") approx.

Bedroom 2: 3.65m x 3.35m (12' x 11') approx.

Bedroom 3: 5.18m x 3.81m (17' x 12'6") approx.

#### (Attic floor)

Loft Room: 10.99m x 3.68m (36'1" x 12'1") approx.

#### (Outside)

Garage