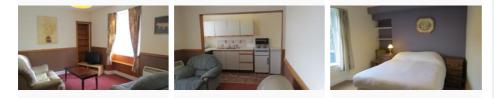

**OPEN PLAN LOUNGE/KITCHEN** 16'1" x 9'7" approx. A bright room with window to front. Ample space for free standing furniture. Television point and telephone points, heater and fitted carpet. Also with window to front, the kitchen has been fitted with a range of base and eye level units incorporating a stainless steel sink and drainer. The units further incorporate an Electric cooker and fridge which are included in the sale price. Vinyl flooring.

**BEDROOM** 10'9" x 8'10" approx. A freshly painted spacious bedroom located to the rear of the property. Ample space for free standing furniture. Shelved recessed alcove. Newly fitted carpet.

**SHOWER ROOM** Fitted with white suite comprising w.c., wash hand basis and shower cubicle with newly installed shower door. High level cupboard housing the hot water tank. Vinyl flooring.