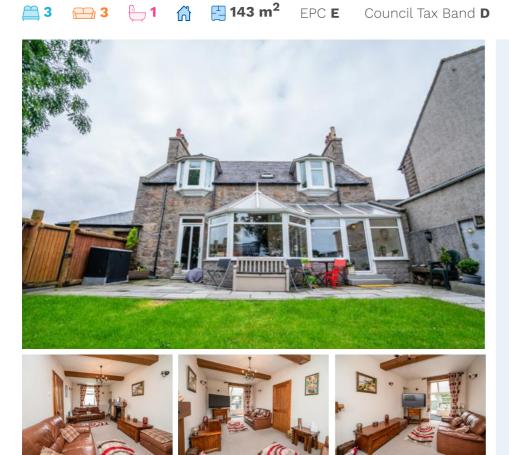

## Description

Comfortable, welcoming and impressively spacious...this characterful home provides ample accommodation for a growing family. Close to a primary school, local shopping, and within walking distance of the town centre, this property has to be seen to fully appreciate all there is on offer.

### (Ground Floor)

Lounge: 6.09m x 3.35m (20' x 11') approx.

Conservatory: 6.40m x 2.15m (21' x 7'1") approx.

Dining Room: 3.96m x 3.96m (13' x 13') approx.

Kitchen: 5.20m x 1.85m (17'1" x 6'1") approx.

Utility Room: 5.20m x 2.46m (17'1" x 8'1") approx.

### (First Floor)

Bedroom 1: 5.20m x 3.68m (17'1" x 12'1") approx.

Bedroom 2: 3.98m x 3.96m (13'1" x 13') approx.

Bedroom 3: 4.29m x 2.13m (14'1" x 7') approx.

Bathroom: 2.46m x 2.43m (8'1" x 8') approx.

### (Outside)

Driveway

Rear Garden