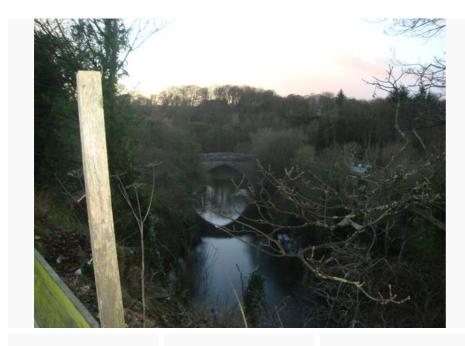

# **Description**

Situated in the popular Bridge of Don suburb, we offer for sale this **building plot** with conditional planning permission for the erection of a detached 1.75 storey dwellinghouse. The plot enjoys a stunning aspect to the rear along the River Don, which is shown on the accompanying photograph.