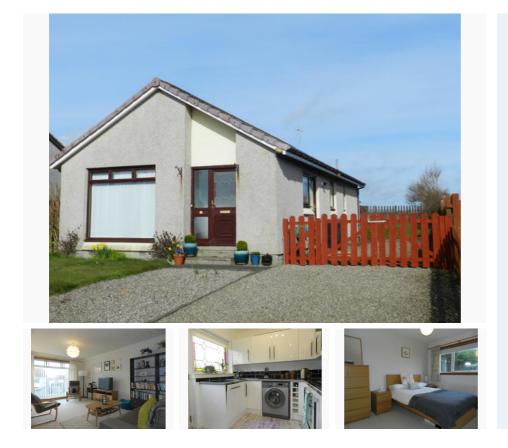

### Description

Set in Cruden Bay, a particularly picturesque coastal village popular with commuters and approximately 15 minutes by car from Peterhead, this home is ideal for growing families. Decorated to a high standard throughout by the current owner, viewing is highly recommended to appreciate all there is on offer.

This detached bungalow comprises of:

Lounge: 16.8' x 11.6' Dining Room: 13' x 9' Kitchen: 11.5' x 8.9' Bedroom 1: 11.9' x 9' Bedroom 2: 9.1'x 8.7' Bedroom 3: 9'x 8.7'