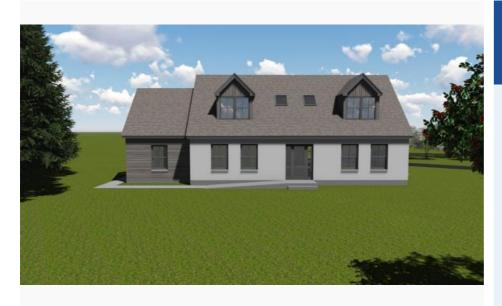

### Plot for sale with full planning permission for detached dwellinghouse and double garage

Lovely scenic location

The plot extends to 0.31Ha incorporating the tree planted area
Ideal situation close to Inverurie

## **Including all services**

We offer for sale this spacious plot with full planning permission for the erection of a detached dwellinghouse and double garage.

**Location:** Keithhall is a small hamlet located just 2 miles from the thriving town of Inverurie. Keithhall Primary School is situated not far from the property and secondary education is catered for by Inverurie Academy with bus pick-up available. The ever expanding town of Inverurie has superb road and rail links to Aberdeen, Dyce and Aberdeen airport. Inverurie itself boasts an excellent Health Centre, Cottage Hospital, and a variety of Shops. Nearby there are a number of activities including: golf,

## **Accommodation comprises**

Plot extending to 0.31Ha with full planning permission for the erection of a detached dwellhouse & double garage.

An opportunity has arisen to acquire a building plot in a lovely, scenic location in Keithhall, by Inverurie. This peaceful rural location offers a great lifestyle for a family but is situated within a few miles drive of the thriving town of Inverurie, with Dyce airport only 20minutes away. Ideal for the equestrian enthusiast the plot is within a mile of the Cabin Equestrian centre.

Full Planning Permission has been granted for the erection of a dwellinghouse and double garage on the site under Ref No. APP/2016/0903. The Building Plot extends to 0.31Ha.

All services will be available on site. Sewage will be by septic tank which the purchaser will be responsible for.