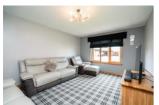

# **Accommodation comprises**

Lounge: 4.87m x 3.37m (16' x 11'1") approx.

Dining Kitchen: 4.29m x 2.74m (14'1" x 9') approx.

Bedroom 1: 4.29m x 2.74m (14'1" x 9') approx.

En-Suite Shower Room: 2.43m x 1.21m (8' x 4') approx.