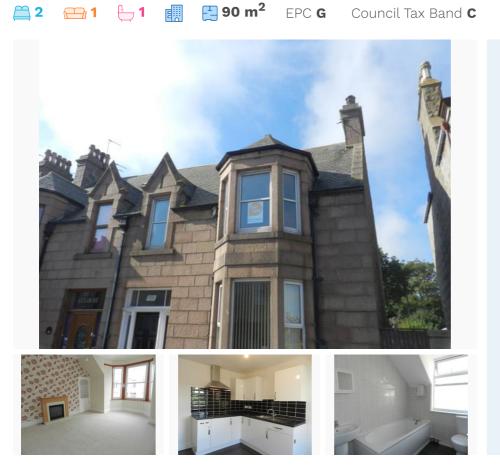

# Description

In a central location, within walking distance of the town centre, a primary school, the academy and close to not only recreational facilities but also a supermarket. The location is by no means the only appeal of the property, recently refurbished and with the added benefit of a loft room - this is a property not to be missed!

## **Accommodation comprises**

Lounge: 4.90m x 3.98m (16'1" x 13'1") approx.

Dining Kitchen: 3.35m x 2.74m (11' x 9') approx.

Utility Room: 3.35m x 2.13m (11' x 7') approx.

Bedroom 1: 4.29m x 3.96m (14'1" x 13') approx.

Bedroom 2: 2.76m x 2.13m (9'1" x 7') approx.

Bathroom: 2.15m x 1.82m (7'1" x 6') approx.

Store: 1.85m x 1.82m (6'1" x 6') approx.

Loft Room 1: 3.68m x 3.65m (12'1" x 12') approx.

Loft Room 2: 3.37m x 2.46m (11'1" x 8'1") approx.

### (Outside)

Part Exclusive Rear Garden

Shared Drying Green

Shed