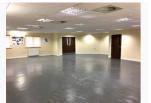

# **Description**

The subjects comprise the ground floor of a detached two storey office facility extending to 1704 sq. ft (158.27sq.m). Internally, the ground floor incorporates an open plan space which has been adapted for use as a commercial training facility. However, this can be refitted and used as an office area as required.

Surrounding occupiers include Archer, JCE Group and Kinghorn Bodyshop.

ASPC ref. 353697 17/05/2025, 09:00

**Accommodation and Floor Area:** Open plan training room/office space, general office with staff kitchen off, and male and female toilets.