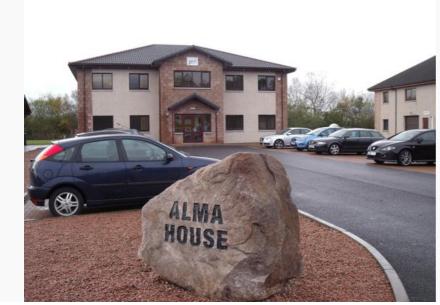

## Alma House, Woodburn Road,

Blackburn, Aberdeen, AB21 OPS

Rent P.A

£17,040

# **Description**

The subjects comprise the ground floor of a detached two storey office facility extending to 1704 sq. ft (158.27sq.m). Internally, the ground floor incorporates an open plan space which has been adapted for use as a commercial training facility. However, this can be refitted and used as an office area as required.