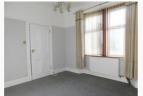

## **Accommodation comprises**

Lounge: 12.1' x 12'

Dining Room: 12' x 9'

Kitchen: 11.1' x 7'

Bedroom 1: 11' x 10'

Bedroom 2: 11' x 10'

Bedroom 3: 9.1' x 8.1'

Shower Room: 6.1' x 6.1'