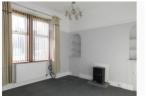

## **Accommodation comprises**

Lounge: 12.1' x 12'

Dining Room: 12' x 9'

Kitchen: 11.1' x 7'

Bedroom 1: 11' x 10'

Bedroom 2: 11' x 10'

Bedroom 3: 9.1' x 8.1'

Shower Room: 6.1' x 6.1'