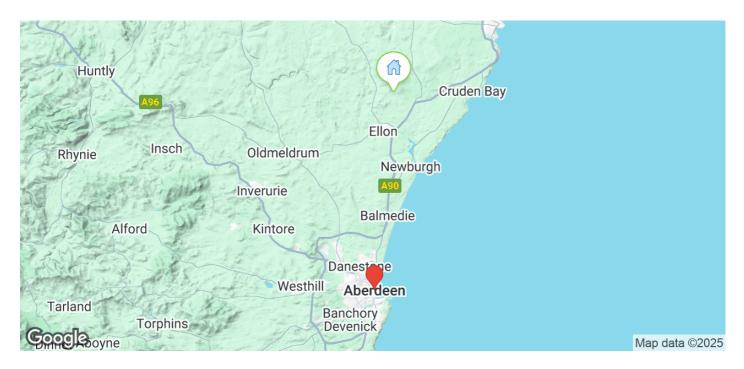

**LOCATION** Ellon is a thriving country town on the banks of the River Ythan situated midway between Aberdeen and Peterhead and only 15 miles from Aberdeen Airport. It is an ideal base for commuters to the commercial and oil centres in the north east. The shopping facilities cater for everyday needs and amenities include several banks, churches, hotels and restaurants. There is also a large, modern health centre, as well as leisure and sporting facilities which include fishing, golf, bowling, indoor racquet courts, fitness clubs and an all-weather floodlit pitch. Ellon has several primary schools and a new secondary academy.

## **Directions**

Approaching Berefold from Ellon, continue through Berefold and the properties are located on the right hand side just clearly identified by our for sale sign.

ASPC ref. 354698 11/07/2025, 02:13